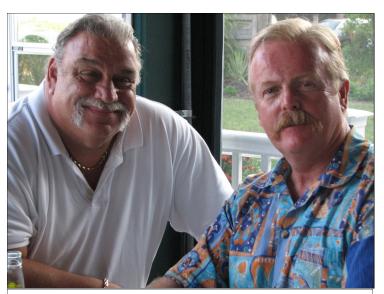

ABATE member and advocate, Suffolk County Legislator Jack Eddington (right) sits down with fellow ABATE member Stavros "The Greek" to eat lobster and talk motorcycles. Leg Eddington's Lobsterfest fundraiser took place Morgan's Swan River Marina in Patchogue.