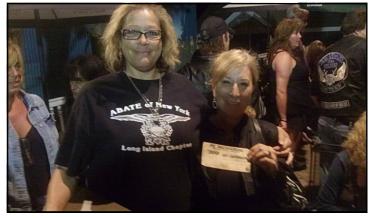

Looking forward to the Campout, hope to see you all there!

Karen

Doreen Pesce (L.I. ABATE VP) with Barbara Juliano the winner of our Mystery Card Run held on July 31, 2010, Barbara received a \$100. P.C. Richard's Gift Certificate . We would like to thank Lighthouse Harley-Davidson, Port Jefferson Motorcycle Store, Tattoo by Cheryl, Bucci's Pizza and The Blackrock Tavern for allowing us to have our 1st evening run be so successful.