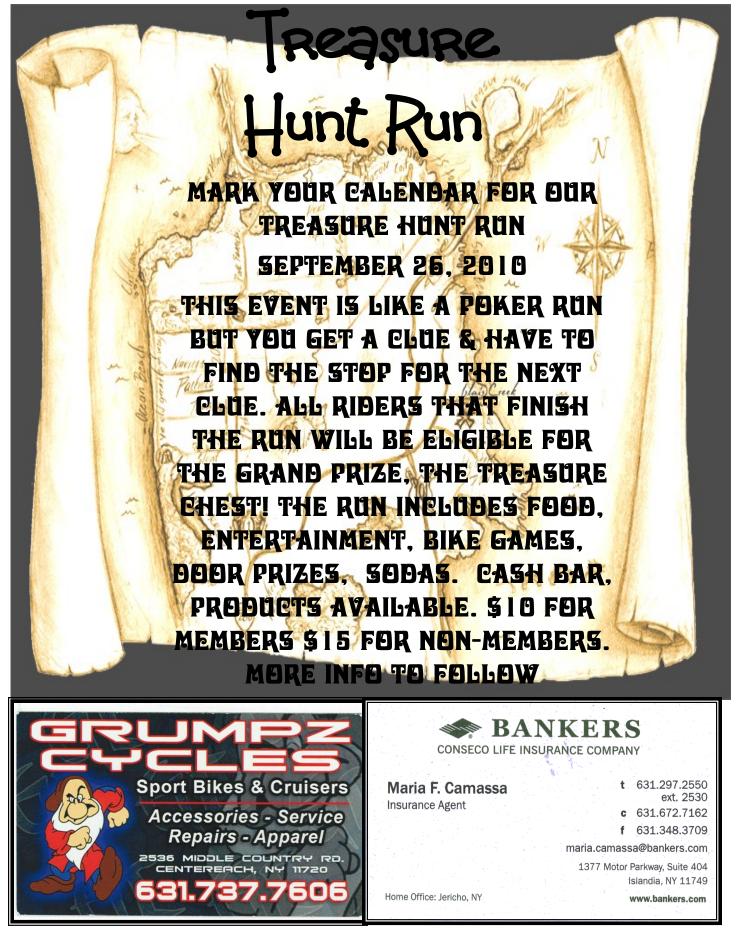

### LONG ISLAND ABATE EVENT SCHEDULE FOR 2010

EVENT SCHEDULE FOR 2010

All event signups begin at 10am-11am unless otherwise noted.

| DATE           | EVENT            | STARTING POINT                                           | DESTINATION                                  |
|----------------|------------------|----------------------------------------------------------|----------------------------------------------|
| AUGUST 21ST    | CAMPOUT          | CATHEDRAL PINES COUNTY PARK<br>YAPHANK-MIDDLE ISLAND RD. | CATHEDRAL PINES COUNTY PARK<br>MIDDLE ISLAND |
| SEPTEMBER 26TH | TREASURE HUNT    | MORE INFO TO FOLLOW                                      | MORE INFO TO FOLLOW                          |
| OCTOBER 10TH   | BIKETOBER FEST   | <b>RIVERHEAD ELKS</b><br>1239 E. MAIN ST. RIVERHEAD      | THE MAPLES<br>MANORVILLE                     |
| NOVEMBER 7TH   | ST MARYS TOY RUN | <b>RIVERHEAD ELKS</b><br>1239 E. MAIN ST. RIVERHEAD      | ST. MARYS CHURCH<br>HAMPTON BAYS             |
| DECEMBER 11TH  | HOLIDAY PARTY    | MORE INFO TO FOLLOW                                      | MORE INFO TO FOLLOW                          |