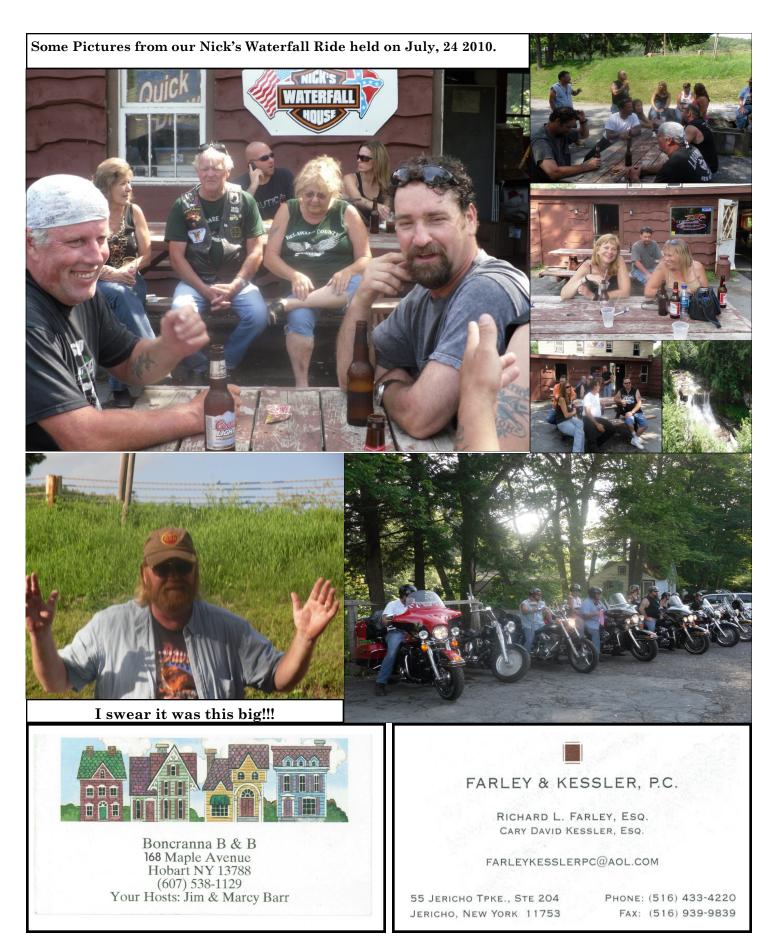

## **President's Page**

We tried a couple of new social rides in August. They were not as well attended as we hoped, but those that participated had a great time! We will continue to try new things in order to get your feedback so we can plan events that you enjoy. So please provide feedback, whether its good or bad, we want to hear it so we can make adjustments. The first one was a weekend ride in the Catskill Mountains. The majority of us rode up together on Saturday morning. Some had gone up on Friday and met us at Nicks Waterfall House. We took a scenic ride around several water reservoirs and various back roads. We arrived at Nicks about 12:00noon. Nick immediately turned on the barbeque and cooked for us all afternoon. He served nice, thick hamburgers (my personal favorite) and some sort of steak and chicken. I only paid attention to the burgers! He also put out pasta and salads etc. You couldn't beat the deal he gave us at \$7 per head for all you can eat! There was a great view out the window as Nicks place is built adjacent to a magnificent waterfall. Not many people took advantage of the beautiful views outside. Instead they seemed to enjoy the view behind the bar where Jules made us all feel welcome and saw to it that we never went thirsty. Thank you to Nick and Jules for making us feel so welcome! And especially to Jimbo Timms who put the whole event together for us!

My parents (who belong to Delaware Chapter ABATE) met us at Nicks and led us to their Bed & Breakfast (Boncranna B&B in Hobart) where my father gave everyone a tour of his Antique Telephone Museum. And my Mother invited everyone back to the B&B the next morning for breakfast. Then we all rode to Bellaeyre Mountain and attended a Charlie Daniels concert for \$25. It would have been better if it didn't rain, but we still enjoyed the show! We left Bellaeyre Mountain about 11:00pm and headed back to Nicks. The ride back was incredible. As we climbed the mountain roads the fog increased tremendously. There were times that we had to slow to 10 MPH as there was only 10' of visibility. I have rode in heavy fog a number of times, but this is the first time that I rode into a solid wall of fog while I was looking at a perfect shadow of me & Roseann on our bike directly ahead of us. The headlights behind us cast a perfectly clear shadow on the fog wall. It was awesome! It was like we were part of a David Mann painting Ghostrider.

<u>7/24 Nick's Waterfall Run</u> in the Catskills. BBQ at Nick's and great upstate riding.

<u>7/31 Evening Mystery Card Run</u> Starting point is at Lighthouse Harley and ends at the Black Rock Tavern.