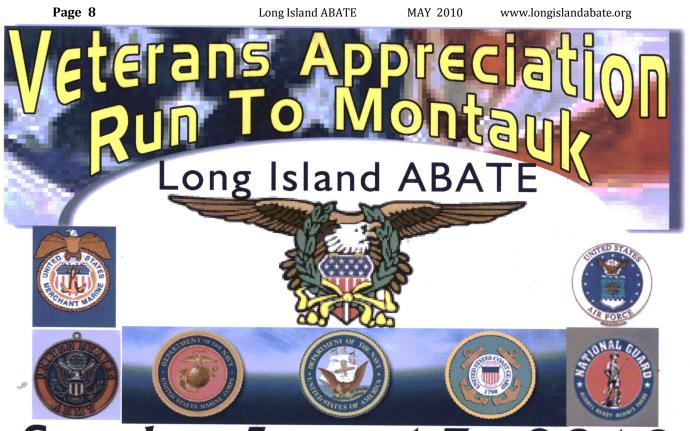

# Sunday June 13, 2010

Signup is from 10-11am The Riverhead County Center 210 Center Dr. (RT.51)

\$15 for Everyone Kickstands up at 11:30am AFTER PARTY AT THE MEMORY MOTEL

ALL PROCEEDS FROM THE RUN WILL BE DONATE TO VETERAN AND SOLDIER ORGANIZATIONS \_\_