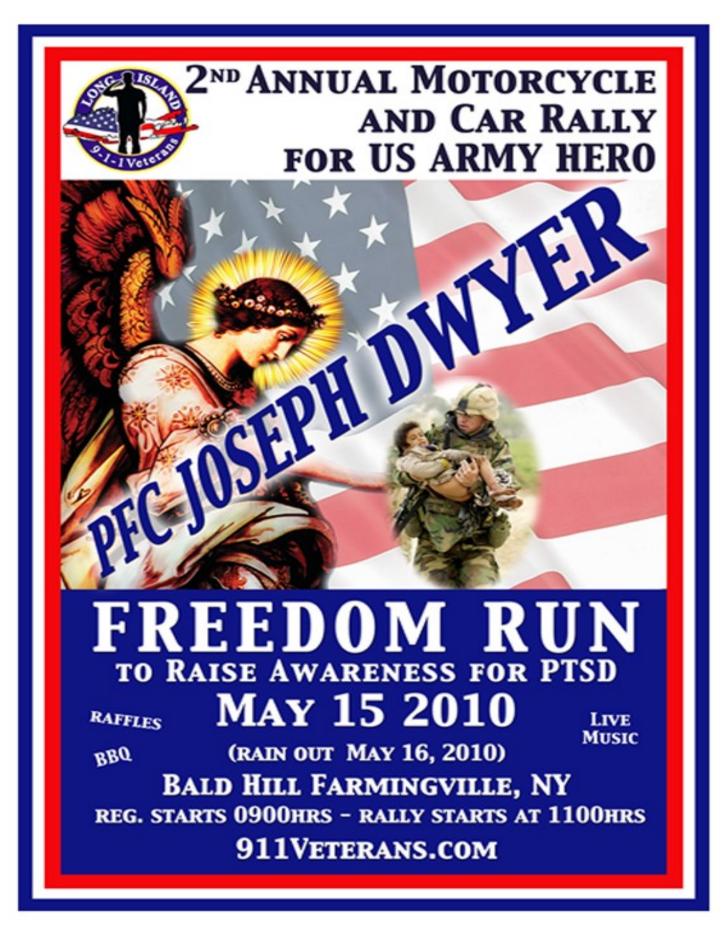

# Sunday June 13, 2010

Signup is from 10-11am The Riverhead County Center 210 Center Dr. (RT.51)

\$15 for Everyone Kickstands up at 11:30am AFTER PARTY AT THE MEMORY MOTEL

ALL PROCEEDS FROM THE RUN WILL BE DONATE TO VETERAN AND SOLDIER ORGANIZATIONS \_\_