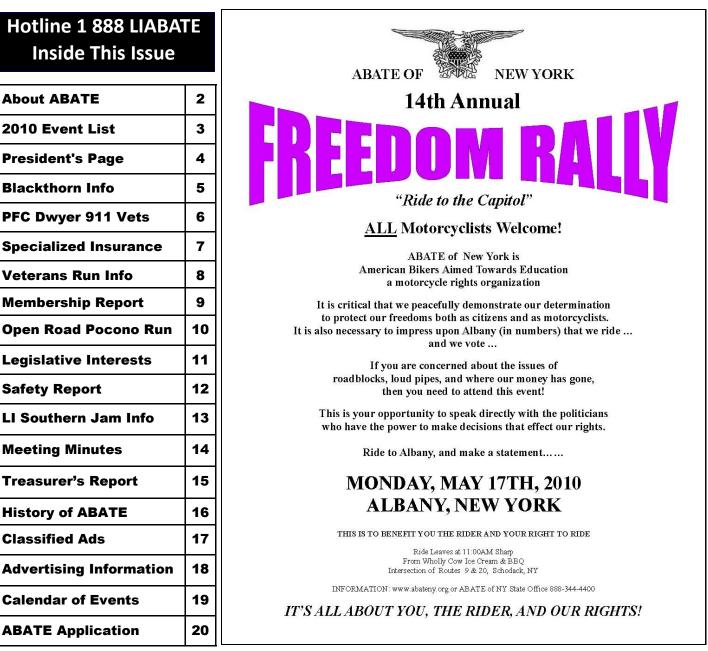

# Attending ABATE of New York's

# 14<sup>th</sup> Annual Freedom Rally??

Don't miss the pre-rally Weekend Party at The Weldon House/Blackthorn Resort, in East Durham, NY, home to

## Catskill Mountain Thunder!!!!

The Weldon House is ABATE's exclusive retreat for the entire weekend—*no other guests allowed!!* 

State Chapters Meeting starts 1:00 p.m., Sunday, May 16, 2010

Friday - Monday Rooms \$60.00/night for 2 adults including continental breakfast the following morning.

Book at least one night sleep over Monday night no charge!!

Camp/RV sites available Great food - Great booze - cheap prices,

bands Friday & Saturday Shuttle van service all night n/c – party without worry HUGE bonfire party Sunday night

Ride out together Monday morning to the meet at the Wholly Cow for the 14<sup>th</sup> Annual Freedom Rally Ride to the Capital

For bookings or more info:

Call: (518) 634-2541

e-mail Roy Handel: royhandelwithcmt@yahoo.com