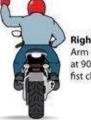

Left turn Arm and hand extending left, palm facing down

Right turn Arm out, bent at 90° angle, fist clinched.

Stop Arm extended straight down, palm facing back.

Speed Up Arm extended straight out, palm facing up, swing upward.