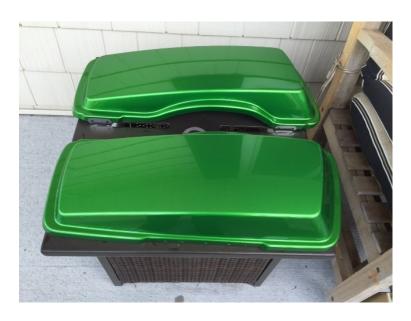

FOR SALE: two MINT/Flawless, Wales HD Saddlebag Lids from my 11 CVO Streetglide at I took off when I put on the ones with the speaker holes in them. I also have a matching set of never installed Saddlebag Lid spoilers for them. These lids will fit and touring hard saddlebags up to and including 2013. I have them on ebay and craigslist for \$300.00 for the pair. (From HD I think they are more than that each. I will take \$200.00 for the pair and \$100.00 for the lid spoilers (I paid \$200.00 for the lighted lid spoilers) these can be used as a contrast color or can be easily painted to match another bike.