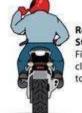

Left turn Arm and hand extending left, palm facing down

Right turn Arm out, bent at 90° angle, fist clinched.

Stop Arm extended straight down, palm facing back.

Speed Up Arm extended straight out, palm facing up, swing upward.