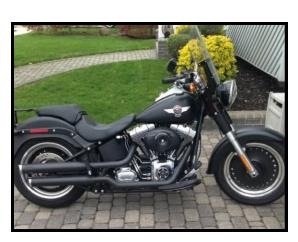

## **For Sale**

2010 Fatboy Low, 96 cu. In. 3,823 Miles Asking \$12,000 ... \*\*Contact Mike at 1-516-390-5395

From: Glenn Schaffer @ <u>bagpeddler@aol.com</u> Subject: HD Saddlebag lids and lid spoilers for sale