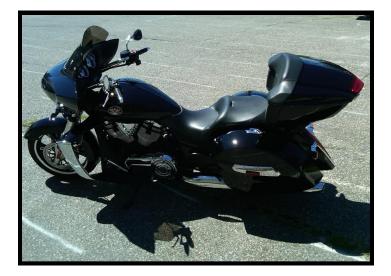

## **For Sale**

2011 VICTORY CROSS COUNTRY – 9K mi. Black Beauty, immaculate w/factory trunk, +3" extra tall windshield, ipod/mp3 adapter, lower air guards, factory manual, Awesome touring bike. Luggage room for a week. \$13,370 neg. Contact Lee at 466-2001 or <u>bodycounter@gmail.com</u>