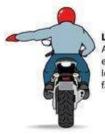

Left turn Arm and hand extending left, palm facing down

Right turn Arm out, bent at 90° angle, fist clinched.

Stop Arm extended straight down, palm facing back.

Speed Up Arm extended straight out, palm facing up, swing upward.