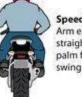

Left turn Arm and hand extending left, palm facing down

Right turn Arm out, bent at 90° angle, fist clinched.

Stop Arm extended straight down, palm facing back.

Speed Up Arm extended straight out, palm facing up, swing upward.