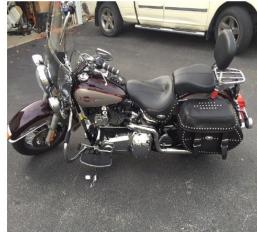

## 2007 Harley-Davidson

## Heritage Softail Classic FLSTC

## Absolutely MINT Condition!!

- Vance & Hines True Dual Pipes
  - Power Commander
- Performance Air Cleaner (K&N)
  - Dyno Tuned
  - 18,200 miles

Contact Mike for Price