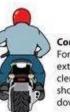

Left turn Arm and hand extending left, palm facing down

Right turn Arm out, bent at 90° angle, fist clinched.

Stop Arm extended straight down, palm facing back.

Speed Up Arm extended straight out, palm facing up, swing upward.