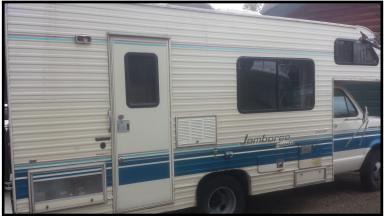

## MECHANIC WANTED

Long Island ABATE owns a 1990 Ford Econoline F-350 Camper: Jamboree 14 feet behind driver. 20 to 21 feet total length. Camper needs mechanical work and some bodywork done . If your interested in taking on a project please give 1888-liabate a call.