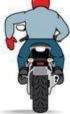

Hazard in Roadway On the left, point with left hand; on the right, point with right foot.

Single File Arm and index finger extended straight up.

Double File Arm with index and middle finger extended straight up.