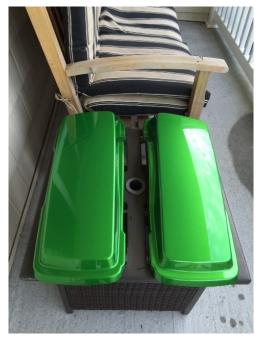

FOR SALE: two MINT/Flawless, Wales HD Saddlebag Lids from my 11 CVO Streetglide at I took off when I put on the ones with the speaker holes in them. I also have a matching set of never installed Saddlebag Lid spoilers for them. These lids will fit and touring hard saddlebags up to and including 2013. I have them on ebay and craigslist for \$300.00 for the pair. (From HD I think they are more than that each. I will take \$200.00 for the pair and \$100.00 for the lid spoilers (I paid \$200.00 for the lighted lid spoilers) these can be used as a contrast color or can be easily painted to match another bike.