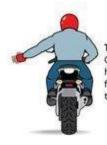

Slow Down Arm extended straight out, palm facing down, swing down to your side.

Follow Me Arm extended straight up from shoulder, palm forward.

You Lead/Come Arm extended upward 45°, palm forward pointing with index finger, swing in arc from back to front.