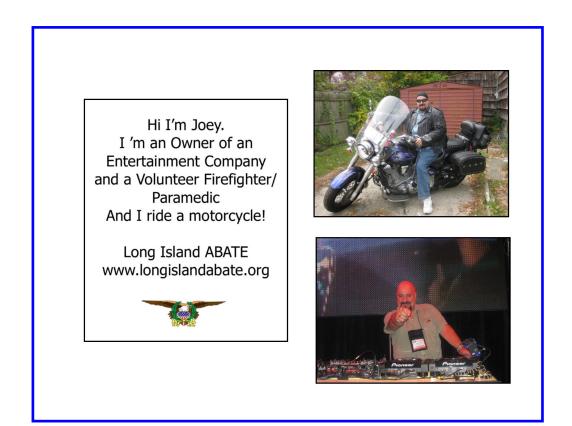

"There is a Human Being on that Machine"

Long Island ABATE had three commercials made recently asking motorists to look for motorcyclists especially when making a left turn. These commercials were posted on our Website and Facebook pages. We asked people if they would like to participate in the campaign. They were asked to send pictures of themselves with their motorcycle and their occupation. Thanks to all so far who have participated!! Check out the website for more pictures!

### http://longislandabate.com/2015/11/hi-my-name-is-and-i-ride-amotorcycle-2015-pictures/