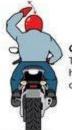

Hazard in Roadway On the left, point with left hand; on the right, point with right foot.

Single File Arm and index finger extended straight up.

Double File Arm with index and middle finger extended straight up.