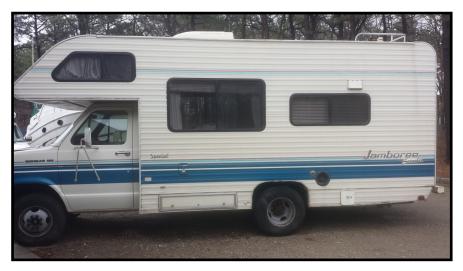

## MECHANIC WANTED

Long Island ABATE owns a 1990 Ford Econoline F-350 Camper: Jamboree 14 feet behind driver. 20 to 21 feet total length. Camper needs mechanical work and some bodywork done . If your interested in taking on a project please give 1888-liabate a call.