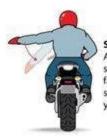

Left turn Arm and hand extending left, palm facing down

Right turn Arm out, bent at 90° angle, fist clinched.

Stop Arm extended straight down, palm facing back.

Speed Up Arm extended straight out, palm facing up, swing upward.