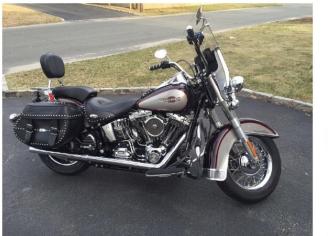

## **For Sale**

2010 Fatboy Low, 96 cu. In. 3,823 Miles Asking \$12,000 ... \*\*Contact Mike at 1-516-390-5395

From: Glenn Schaffer @ <u>bagpeddler@aol.com</u> Subject: HD Saddlebag lids and lid spoilers for sale