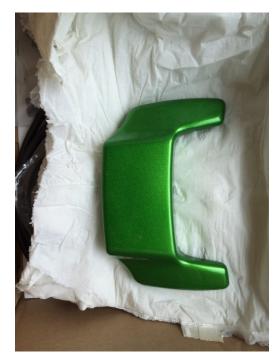

FOR SALE: two MINT/Flawless, Wales HD Saddlebag Lids from my 11 CVO Streetglide at I took off when I put on the ones with the speaker holes in them. I also have a matching set of never installed Saddlebag Lid spoilers for them. These lids will fit and touring hard saddlebags up to and including 2013. I have them on ebay and craigslist for \$300.00 for the pair. (From HD I think they are more than that each. I will take \$200.00 for the pair and \$100.00 for the lid spoilers (I paid \$200.00 for the lighted lid spoilers) these can be used as a contrast color or can be easily painted to match another bike.