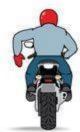

Hazard in Roadway On the left, point with left hand; on the right, point with right foot,

Single File Arm and index finger extended straight up.

Double File Arm with index and middle finger extended straight up.