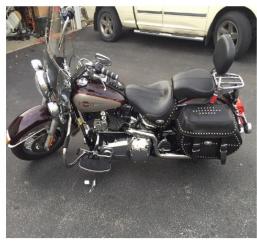

# For Sale

2007 Harley-Davidson

Heritage Softail Classic FLSTC

# Absolutely MINT Condition!!

- Vance & Hines True Dual Pipes
  - Power Commander
- Performance Air Cleaner (K&N)
  - Dyno Tuned
  - 18,200 miles

Contact Mike for Price\*\*\*\* Serious Inquires ONLY

516 443-0006

MAXE107@yahoo.com