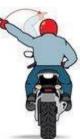

Left turn Arm and hand extending left, palm facing down

Right turn Arm out, bent at 90° angle, fist clinched.

Stop Arm extended straight down, palm facing back.

Speed Up Arm extended straight out, palm facing up, swing upward.