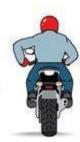

Hazard in Roadway On the left, point with left hand; on the right, point with right foot,

Single File Arm and index finger extended straight up.

Double File Arm with index and middle finger extended straight up.

Comfort Stop Forearm extended, fist clenched with short up and down motion,

Refreshment Stop Fingers closed, thumb to mouth.

Turn Signal On Open and close hand with fingers and thumb extended.

Pull Off Arm positioned as for right turn, forearm swung toward shoulder.

Cops Ahead Tap on top of helmet with open palm down.

Fuel Arm out to side pointing to tank with finger extended.