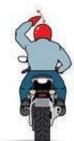

Slow Down Arm extended straight out, palm facing down, swing down to your side.

Follow Me Arm extended straight up from shoulder, palm forward.

You Lead/Come Arm extended upward 45°, palm forward pointing with index finger, swing in arc from back to front.