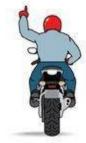

Slow Down Arm extended straight out, palm facing down, swing down to your side.

Follow Me Arm extended straight up from shoulder, palm forward.

You Lead/Come Arm extended upward 45°, palm forward pointing with index finger, swing in arc from back to front.