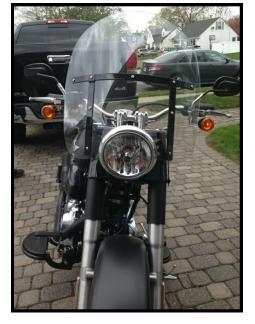

Jim Barr Long Island ABATE

**For Sale** 

2010 Fatboy Low, 96 cu. In. 3,823 Miles

Asking \$12,000 ... \*\*Contact Mike at 1-516-390-5395