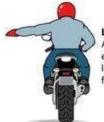

Left turn Arm and hand extending left, palm facing down

Right turn Arm out, bent at 90° angle, fist clinched.

Stop Arm extended straight down, palm facing back.

Speed Up Arm extended straight out, palm facing up, swing upward.