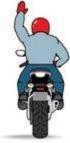

Slow Down Arm extended straight out, palm facing down, swing down to your side.

Follow Me Arm extended straight up from shoulder, palm forward.

You Lead/Come Arm extended upward 45°, palm forward pointing with index finger, swing in arc from back to front.