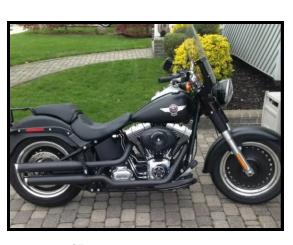

Jim Barr Long Island ABATE

**For Sale** 

2010 Fatboy Low, 96 cu. In. 3,823 Miles

Asking \$12,000 ... \*\*Contact Mike at 1-516-390-5395