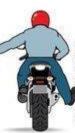

Left turn Arm and hand extending left, palm facing down

Right turn Arm out, bent at 90° angle, fist clinched.

Stop Arm extended straight down, palm facing back.

Speed Up Arm extended straight out, palm facing up, swing upward.