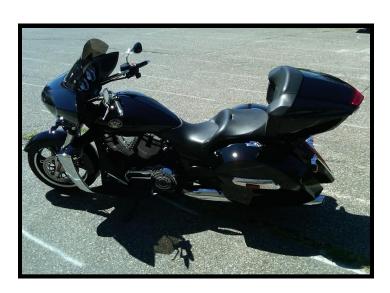

## **For Sale**

2011 VICTORY CROSS COUNTRY – 9K mi. Black Beauty, immaculate w/factory trunk, +3" extra tall windshield, ipod/mp3 adapter, lower air guards, factory manual, Awesome touring bike. Enough luggage room for a week. \$11,000 neg. Contact Lee at 631-466-2001 or bodycounter@gmail.com