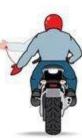

Left turn Arm and hand extending left, palm facing down

Right turn Arm out, bent at 90° angle, fist clinched.

Stop Arm extended straight down, palm facing back.

Speed Up Arm extended straight out, palm facing up, swing upward.