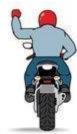

Slow Down Arm extended straight out, palm facing down, swing down to your side.

Follow Me Arm extended straight up from shoulder, palm forward.

You Lead/Come Arm extended upward 45°, palm forward pointing with index finger, swing in arc from back to front.