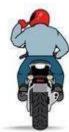

Hazard in Roadway On the left, point with left hand; on the right, point with right foot,

Single File Arm and index finger extended straight up.

Double File Arm with index and middle finger extended straight up.