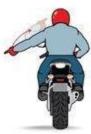

Left turn Arm and hand extending left, palm facing down

Right turn Arm out, bent at 90° angle, fist clinched.

Stop Arm extended straight down, palm facing back.

Speed Up Arm extended straight out, palm facing up, swing upward.