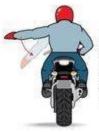

Left turn Arm and hand extending left, palm facing down

Right turn Arm out, bent at 90° angle, fist clinched.

Stop Arm extended straight down, palm facing back.

Speed Up Arm extended straight out, palm facing up, swing upward.