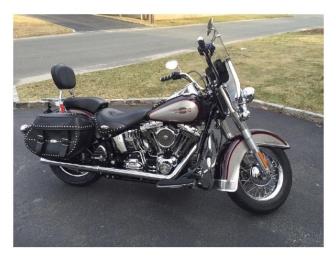

# For Sale

2007 Harley-Davidson

Heritage Softail Classic FLSTC

# Absolutely MINT Condition!!

- Vance & Hines True Dual Pipes
  - Power Commander
- Performance Air Cleaner (K&N)
  - Dyno Tuned
  - 18,200 miles

Contact Mike for Price\*\*\*\* Serious Inquires ONLY

516 443-0006