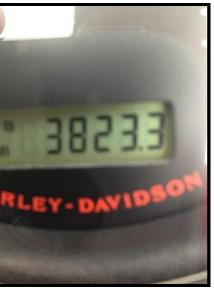

Jim Barr Long Island ABATE

**For Sale** 

2010 Fatboy Low, 96 cu. In. 3,823 Miles

Asking \$12,000 ... \*\*Contact Mike at 1-516-390-5395