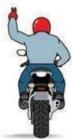

Slow Down Arm extended straight out, palm facing down, swing down to your side.

Follow Me Arm extended straight up from shoulder, palm forward.

You Lead/Come Arm extended upward 45°, palm forward pointing with index finger, swing in arc from back to front.