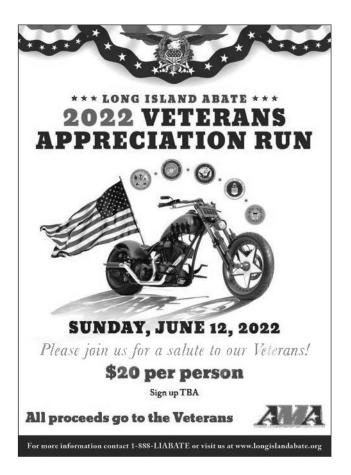

### 2022 Event Schedule

| DATE       | EVENT                                                     |
|------------|-----------------------------------------------------------|
| May 1      | 13th Annual Motorcycle Awareness<br>Run and Bike Blessing |
| Jun. 12    | Veterans Appreciation Run                                 |
| Aug. 27-28 | LI ABATE 17th Annual Campout                              |
| Nov. 6     | 32nd Annual St. Marys Food and<br>Toy Run                 |
| ТВА        | Veterans Appreciation Donations<br>Disbursement           |
| Dec. 14    | LI ABATE Christmas Holiday Party                          |
|            | Star Bank                                                 |
|            |                                                           |