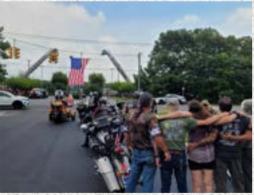

ing in Glen Cove where the team was introduced by the town's Mayor, Pamela Panzenbeck. The public was able to mingle with the team prior to the rest of the events scheduled for the weekend. Saturday Long Island ABATE members along with members of the Patriot Guard Riders, the Legion Riders, Rolling Thunder and more were able to participate in escorting the team from their hotel in Hauppauge to the fields in Moriches thanks to SCPD and Veterans affairs as well as Winter Brothers for donating the bus to transport the team. Once we arrived at the fields we assembled and the motorcycles led the team to the field through a sea of flag holding spectators, truly a very touching moment for many. The team then settled in at the field they were playing at. There was an opening ceremony in which the color guard was present, and the National Anthem was played. After the ceremony they proceeded to play two games back-to-back for the spectators. This event is so amazing to watch, between the level of skill of the team and the energy they give off it is nothing short of inspirational. After the games there was a BBQ at the North Patchague Fire Department, where everyone unwound and socialized. The following day there was to be another escort to Glen Cove where the team was going to play again. The escort and game were canceled. Instead of the game there was a gathering at the Glen Cove Mansion for the team and players. Although the weather was not cooperative the gathering was great. Hopefully they will be back next year, and if they are you won't want to miss seeing them in action. Check out the pictures in this newsletter.