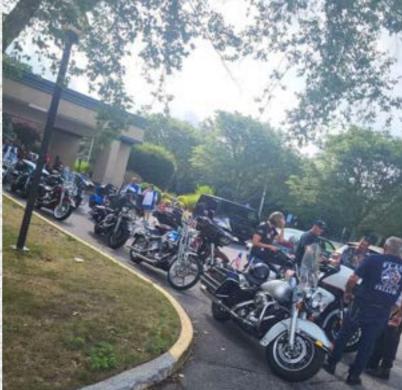

#### President's Message

Hello everyone,

I hope all are well. July has come and gone amazingly fast. Every weekend there is something going on and sometimes multiple events in one day. It is great to see so many people out and about whether it be at a bike night, a club event, or a fund raiser. We had a visit from the USA Patriots AKA the Wounded Warrior Amputee Softball Team again this year. Their visit had a full schedule of events from 7/14-7/16. Friday evening was a gather-

ing in Glen Cove where the team was introduced by the town's Mayor, Pamela Panzenbeck. The public was able to mingle with the team prior to the rest of the events scheduled for the weekend. Saturday Long Island ABATE members along with members of the Patriot Guard Riders, the Legion Riders, Rolling Thunder and more were able to participate in escorting the team from their hotel in Hauppauge to the fields in Moriches thanks to SCPD and Veterans affairs as well as Winter Brothers for donating the bus to transport the team. Once we arrived at the fields we assembled and the motorcycles led the team to the field through a sea of flag holding spectators, truly a very touching moment for many. The team then settled in at the field they were playing at. There was an opening ceremony in which the color guard was present, and the National Anthem was played. After the ceremony they proceeded to play two games back-to-back for the spectators. This event is so amazing to watch, between the level of skill of the team and the energy they give off it is nothing short of inspirational. After the games there was a BBQ at the North Patchague Fire Department, where everyone unwound and socialized. The following day there was to be another escort to Glen Cove where the team was going to play again. The escort and game were canceled. Instead of the game there was a gathering at the Glen Cove Mansion for the team and players. Although the weather was not cooperative the gathering was great. Hopefully they will be back next year, and if they are you won't want to miss seeing them in action. Check out the pictures in this newsletter.