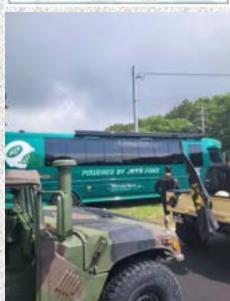

ing in Glen Cove where the team was introduced by the town's Mayor, Pamela Panzenbeck. The public was able to mingle with the team prior to the rest of the events scheduled for the weekend. Saturday Long Island ABATE members along with members of the Patriot Guard Riders, the Legion Riders, Rolling Thunder and more were able to participate in escorting the team from their hotel in Hauppauge to the fields in Moriches thanks to SCPD and Veterans affairs as well as Winter Brothers for donating the bus to transport the team. Once we arrived at the fields we assembled and the motorcycles led the team to the field through a sea of flag holding spectators, truly a very touching moment for many. The team then settled in at the field they were playing at. There was an opening ceremony in which the color guard was present, and the National Anthem was played. After the ceremony they proceeded to play two games back-to-back for the spectators. This event is so amazing to watch, between the level of skill of the team and the energy they give off it is nothing short of inspirational. After the games there was a BBQ at the North Patchague Fire Department, where everyone unwound and socialized. The following day there was to be another escort to Glen Cove where the team was going to play again. The escort and game were canceled. Instead of the game there was a gathering at the Glen Cove Mansion for the team and players. Although the weather was not cooperative the gathering was great. Hopefully they will be back next year, and if they are you won't want to miss seeing them in action. Check out the pictures in this newsletter.